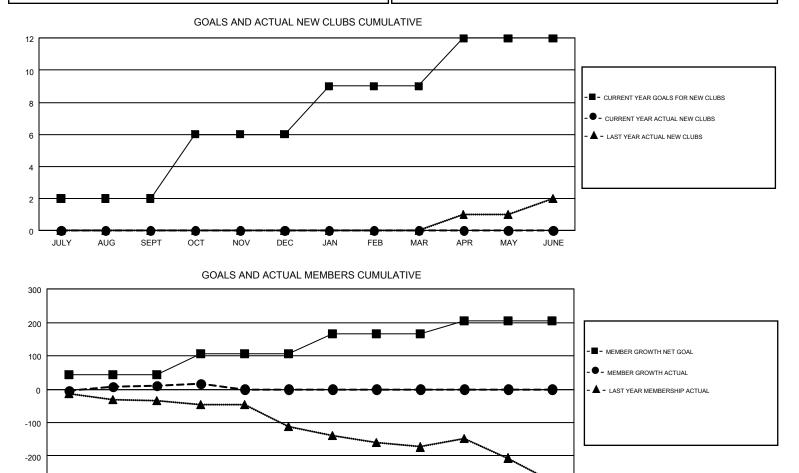

## Results as of: 10/31/2018

#### GMT: GREGORY GILLIAM

| CMT | CA | 1 |
|-----|----|---|
| GMT | CA | T |

| Clubs                 |               |           |               | Members               |                           |                         |                                                    |  |
|-----------------------|---------------|-----------|---------------|-----------------------|---------------------------|-------------------------|----------------------------------------------------|--|
| RESULTS FOR 2018-2019 |               |           |               | RESULTS FOR 2018-2019 |                           |                         |                                                    |  |
| QUARTER               | NEW CLUB GOAL | NEW CLUBS | DROPPED CLUBS | QUARTER               | MEMBER GROWTH NET<br>GOAL | MEMBER GROWTH<br>ACTUAL | DROPPED<br>MEMBERS ACTUAL<br>(including transfers) |  |
| JULY/AUG/SEPT         | 2             | 0         | 0             | JULY/AUG/SEPT         | 42                        | 137                     | 106                                                |  |
| OCT/NOV/DEC           | 4             | 0         | 1             | OCT/NOV/DEC           | 64                        | 31                      | 23                                                 |  |
| JAN/FEB/MAR           | 3             | 0         | 0             | JAN/FEB/MAR           | 60                        | 0                       | 0                                                  |  |
| APR/MAY/JUNE          | 3             | 0         | 0             | APR/MAY/JUNE          | 39                        | 0                       | 0                                                  |  |

-300 JULY AUG SEPT OCT NOV DEC JAN FEB MAR APR MAY JUNE

| DROPPED CLUBS: 1 |     | 51 CLUBS OF 146 ADDED 1 OR MORE              | GENDER DISTRIBUTION                |                |     |
|------------------|-----|----------------------------------------------|------------------------------------|----------------|-----|
|                  |     | NEW MEMBERS                                  | MALE                               | 2,764 (67.38%) |     |
| DROPPED MEMBERS  |     |                                              | FEMALE                             | 1,338 (32.62%) |     |
| DECEASED         | 15  | CLICK HERE FOR CUMULATIVE<br>MEMBERSHIP DATA | TOTAL FAMILY UNIT MEMBERS          |                | 718 |
| CLUB CANCELLED   | 0   |                                              | FAMILY MEMBERS PAYING HALF<br>DUES |                | 375 |
| OTHER 1          | 114 |                                              |                                    |                | 575 |
| TOTAL 1          | 129 |                                              | 5020                               |                |     |